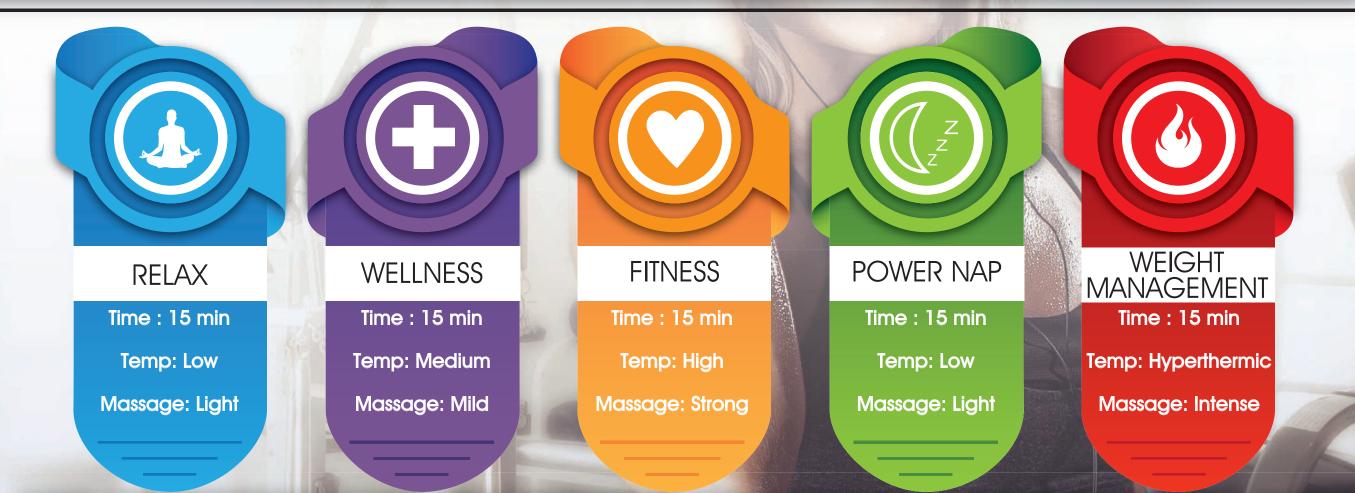

## Which COCOUI I Wellness prom **Program Is Best For You?**

When using The Cocoon Wellness Pro's Relax, Wellness or Power Nap Programs, just take off your shoes and climb in with your street clothes or wear any comfortable clothing you choose.